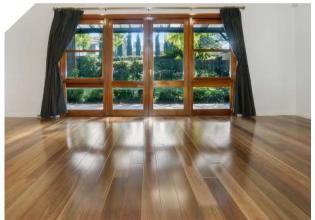

## PRODUCTS

Solid Wood The Ozwood Solid Timbers' tongue and groove flooring are manufactured from natural Australian hardwoods that undergo a special drying process to ensure its stableness. Through seven procedures of strengthening, the applied Aluminium Oxide Urethane coating is penetrated through the timber, protecting it while highlighting its natural features and grains. The 18mm of pure solid wood floorboards can be refinished several times to provide a lifetime of enjoyment.