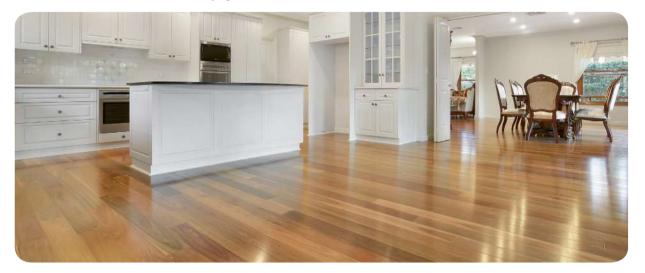

## PRODUCTS

Solid Wood The Ozwood Solid Timbers' tongue and groove flooring are manufactured from natural Australian hardwoods that undergo a special drying process to ensure its stableness. Through seven procedures of strengthening, the applied Aluminium Oxide Urethane coating is penetrated through the timber, protecting it while highlighting its natural features and grains. The 18mm of pure solid wood floorboards can be refinished several times to provide a lifetime of enjoyment.

Engineered Wood Ozwood Engineered European Oak series deliver the genuine look of solid timber in a more convenient and affordable way. It is sanded; polished and stained and are available in wide range of colours and textures. The hardwood veneer (3mm or 6mm) can be re-sanded or re-stained just like traditional timber floors.