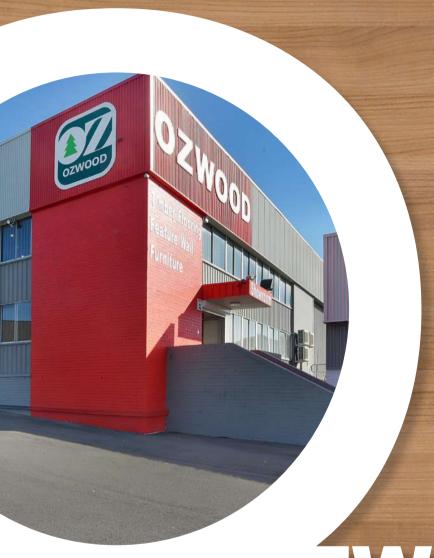

#### Ozwood has

- 2000sqm logistics centre and 800sqm showroom, Ozwood Auburn headquarter is the largest timber flooring store nationwide.
  - One branch store in Castle Hill, and will continue to expand to other areas.
  - One manufacturing plant in China, producing over 100,000 sqm timber floors every year.
  - Over 800 employees in Australia and China.