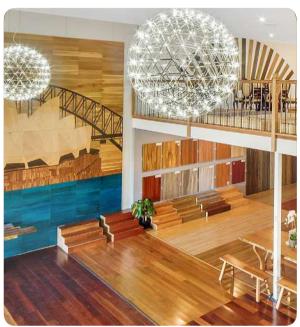

## TIMBER FEATURED WALLS

Ozwood supplies and installs Timber Featured-walls. The comprehensive range of floral design will provide a unique look and add significant value to your home. A variety of colours and styles of featured-wall are displayed at OZWOOD's Auburn showroom.