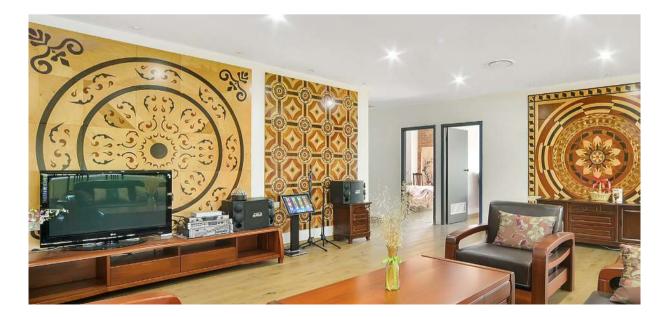

## TIMBER FEATURED WALLS

Ozwood supplies and installs Timber Featured-walls. The comprehensive range of floral design will provide a unique look and add significant value to your home. A variety of colours and styles of featured-wall are displayed at OZWOOD's Auburn showroom.