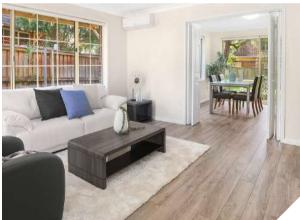

Engineered Wood Ozwood Engineered European Oak series deliver the genuine look of solid timber in a more convenient and affordable way. It is sanded; polished and stained and are available in wide range of colours and textures. The hardwood veneer (3mm or 6mm) can be re-sanded or re-stained just like traditional timber floors.